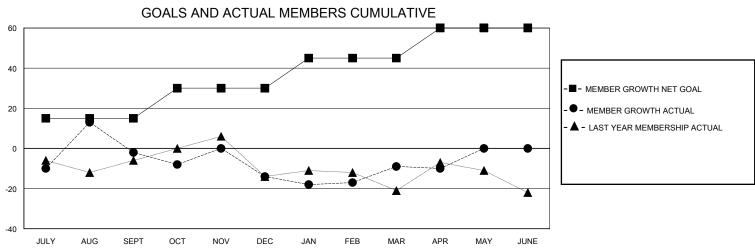

## MONTHLY MEMBERSHIP PROGRESS REPORT

District 20 S

Results as of: 5/31/2020

| GMT:          | LOCATION NEW YORK |             |               |                       |                        |                         | GMT CA                                             |  |
|---------------|-------------------|-------------|---------------|-----------------------|------------------------|-------------------------|----------------------------------------------------|--|
|               | Club              | os          |               | Members               |                        |                         |                                                    |  |
|               | RESULTS FOR       | R 2019-2020 |               | RESULTS FOR 2019-2020 |                        |                         |                                                    |  |
| QUARTER       | NEW CLUB GOAL     | NEW CLUBS   | DROPPED CLUBS | QUARTER MEM           | BER GROWTH NET<br>GOAL | MEMBER GROWTH<br>ACTUAL | DROPPED<br>MEMBERS ACTUAL<br>(including transfers) |  |
| JULY/AUG/SEPT | 1                 | 1           | 0             | JULY/AUG/SEPT         | 15                     | 45                      | 45                                                 |  |
| OCT/NOV/DEC   | 0                 | 0           | 1             | OCT/NOV/DEC           | 15                     | 24                      | 34                                                 |  |
| JAN/FEB/MAR   | 1                 | 0           | 0             | JAN/FEB/MAR           | 15                     | 24                      | 17                                                 |  |
| APR/MAY/JUNE  | 0                 | 0           | 0             | APR/MAY/JUNE          | 15                     | 0                       | 1                                                  |  |