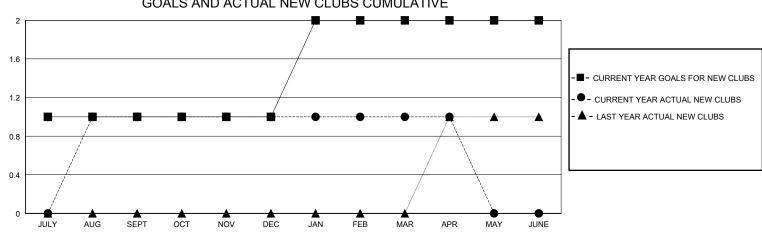

## MONTHLY MEMBERSHIP PROGRESS REPORT

District 20 S

Results as of: 5/31/2020

| GMT:          | LOCATION NEW YORK |             |               |                       |                        |                         | GMT CA                                             |  |
|---------------|-------------------|-------------|---------------|-----------------------|------------------------|-------------------------|----------------------------------------------------|--|
|               | Club              | os          |               | Members               |                        |                         |                                                    |  |
|               | RESULTS FOR       | R 2019-2020 |               | RESULTS FOR 2019-2020 |                        |                         |                                                    |  |
| QUARTER       | NEW CLUB GOAL     | NEW CLUBS   | DROPPED CLUBS | QUARTER MEM           | BER GROWTH NET<br>GOAL | MEMBER GROWTH<br>ACTUAL | DROPPED<br>MEMBERS ACTUAL<br>(including transfers) |  |
| JULY/AUG/SEPT | 1                 | 1           | 0             | JULY/AUG/SEPT         | 15                     | 45                      | 45                                                 |  |
| OCT/NOV/DEC   | 0                 | 0           | 1             | OCT/NOV/DEC           | 15                     | 24                      | 34                                                 |  |
| JAN/FEB/MAR   | 1                 | 0           | 0             | JAN/FEB/MAR           | 15                     | 24                      | 17                                                 |  |
| APR/MAY/JUNE  | 0                 | 0           | 0             | APR/MAY/JUNE          | 15                     | 0                       | 1                                                  |  |